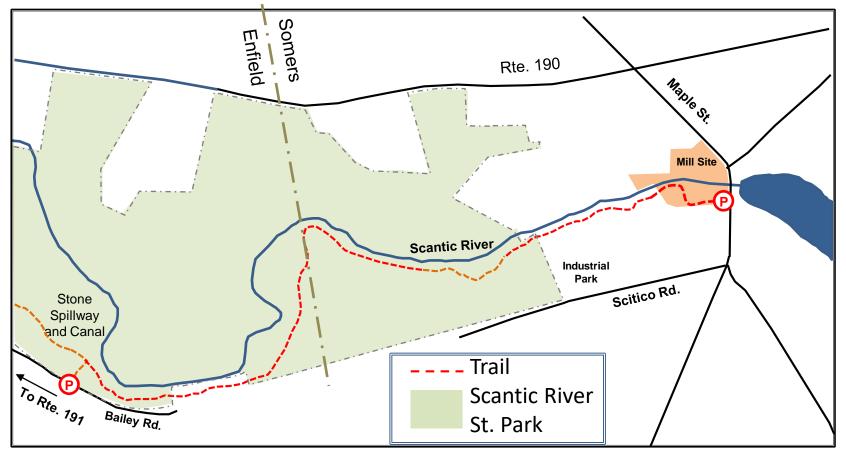

## <u>Somersville Mill Trail</u> Built and Maintained by the Somers Open Space and Trails Committee

Length: 1 mile from mill site to Bailey Road parking area.

**Difficulty**: Easy

**Description**: This trail offers a pleasant walk along the Scantic River starting at the Somersville Mill site and following the south side of the river into Enfield where it connects to a Connecticut DEEP trail and continues to the Scantic River State Park parking area on Bailey Road. The trail is marked with yellow diamonds and follows along the river bank for much of its length. At the far end be sure to take time explore the ruins of the dam and canal which supplied water for the Powder Hollow munitions factory.